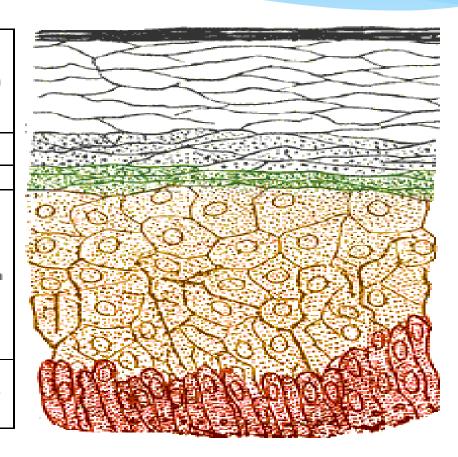

#### LAYERS OF EPIDERMIS

Stratum corneum

Stratum lucidum

Stratum granulosum

Stratum spinosum

Stratum basale