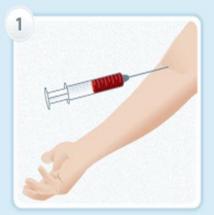

#### PROCESS OF PRP THERAPY

#### Collect blood

30-60ml of blood is drawn from the patient's arm.