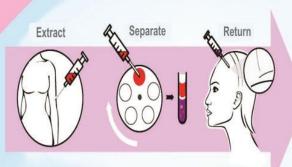

#### PROCESS OF PRP THERAPY

#### Collect blood

30-60ml of blood is drawn from the patient's arm.

#### Separate the platelets

The blood is then placed in a centrifuge. The centrifuge spins and separates the platelets from the rest of the blood components.

#### Extract platelet-rich plasma

Extract 3-6ml of platelet-rich plasma.

Inject injured area with PRP

Using the concentrated platelets, we increase the growth factors up to eight times, which promotes temporary relief and stops inflammation.