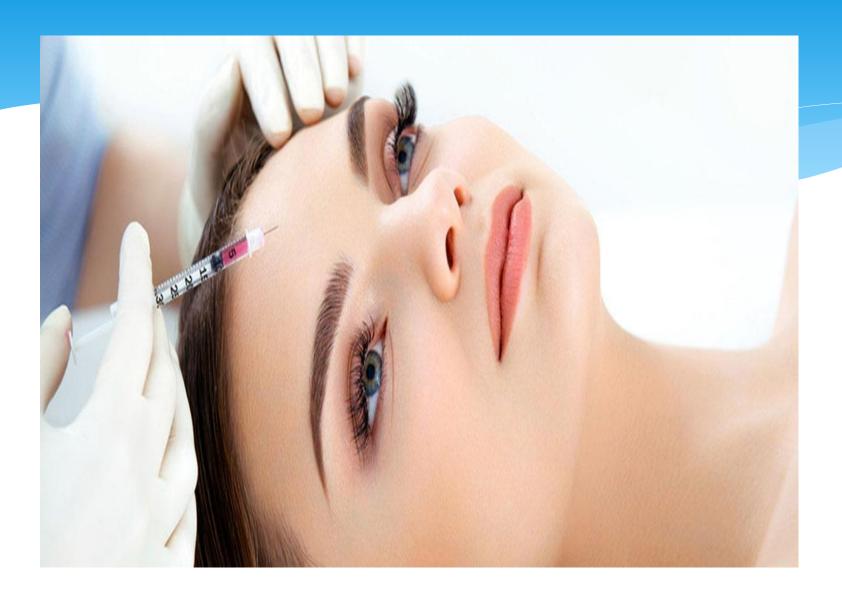

## PLATELET RICH PLASMA THERAPY

WITH OR WITHOUT STEM CELLS

#### Why Platelets Rejuvenate Skin

Platelets are the cells in the blood that help tissue to heal and grow new cells. The PRP, injected into specific areas of the skin, act as a matrix that promotes your own collagen to grow, regenerates tissue, and thus acts as to naturally smooth and tighten the skin. In this way, PRP softens wrinkles and creating smoother skin texture and tone.

## Stem cells PRP

- \* Another advance technique.
- \* Better than conventional PRP.
- \* Stem cells are Extracted from adipose tissue
- \* Stem cell + Fibro blasts + Platelets are injected into specific skin sites.
- \* Faster results.