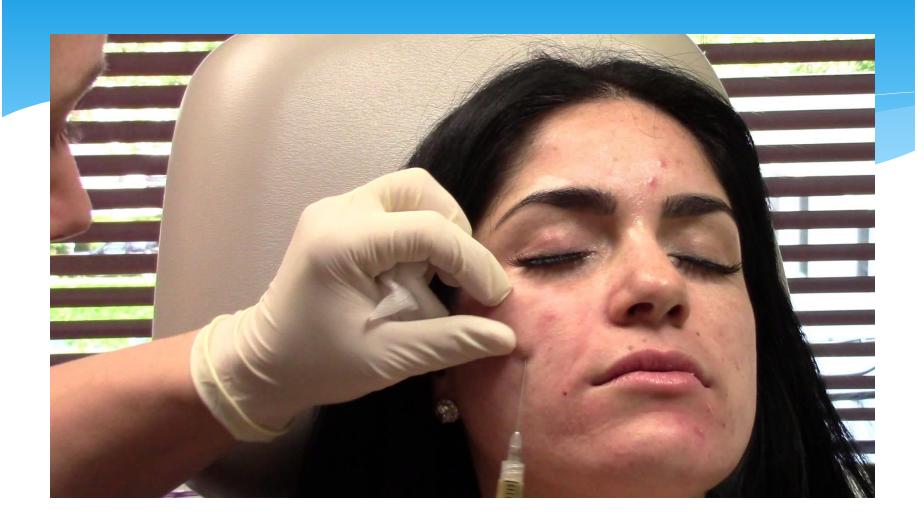

## PLATELET RICH PLASMA THERAPY

WITH OR WITHOUT STEM CELLS

#### Why Platelets Rejuvenate Skin

Platelets are the cells in the blood that help tissue to heal and grow new cells. The PRP, injected into specific areas of the skin, act as a matrix that promotes your own collagen to grow, regenerates tissue, and thus acts as to naturally smooth and tighten the skin. In this way, PRP softens wrinkles and creating smoother skin texture and tone.

## Stem cells PRP

- \* Another advance technique.
- \* Better than conventional PRP.
- \* Stem cells are Extracted from adipose tissue
- \* Stem cell + Fibro blasts + Platelets are injected into specific skin sites.
- \* Faster results.