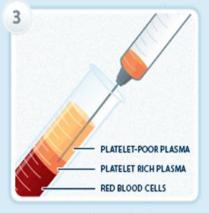

#### PROCESS OF PRP THERAPY

#### Extract platelet-rich plasma

Extract 3-6ml of platelet-rich plasma.

Inject injured area with PRP

Using the concentrated platelets, we increase the growth factors up to eight times, which promotes temporary relief and stops inflammation.