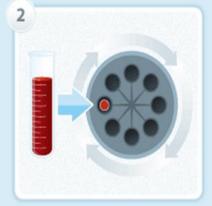

#### PROCESS OF PRP THERAPY

#### Separate the platelets

The blood is then placed in a centrifuge. The centrifuge spins and separates the platelets from the rest of the blood components.