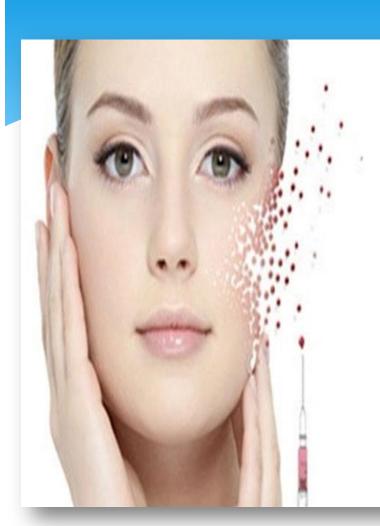

#### Why Platelets Rejuvenate Skin

Platelets are the cells in the blood that help tissue to heal and grow new cells. The PRP, injected into specific areas of the skin, act as a matrix that promotes your own collagen to grow, regenerates tissue, and thus acts as to naturally smooth and tighten the skin. In this way, PRP softens wrinkles and creating smoother skin texture and tone.

## THE EFFECTIVE NESSOF PLATELET-RICH PLASMA (PRP)

ON SKIN'S HEALTH & APPEARANCE, EVEN FROM WITHIN.

#### Platelet Rich Plasma

Natural Therapy With No Side Effects

Platelet Rich Plasma is a 100% Natural Treatment for Skin Regeneration.