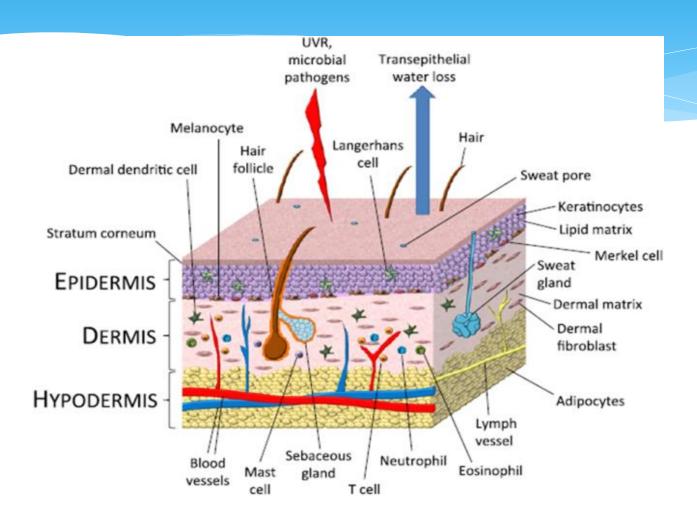

#### **SKIN**

#### LAYERS OF EPIDERMIS

Stratum corneum

Stratum lucidum

Stratum granulosum

Stratum spinosum

Stratum basale

## Large number of cell surface molecules- modulate both adhesion of keratinocytes and initiate terminal diffrentiation

The basal cell layer of this epidermis consists of 10% epidermal stem cell, 50% transient amplifying cells and 40 % postmitotic cells.