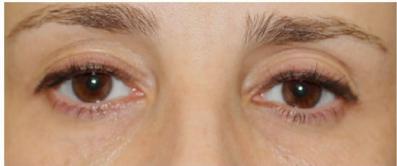

r than conventional PRP.
- \* Stem cells are Extracted from adipose tissue
- \* Stem cell + Fibro blasts + Platelets are injected into specific skin sites.
- \* Faster results.

#### PROCESS OF PRP THERAPY



#### Collect blood

30-60ml of blood is drawn from the patient's arm.



#### Separate the platelets

The blood is then placed in a centrifuge. The centrifuge spins and separates the platelets from the rest of the blood components.



#### Extract platelet-rich plasma

Extract 3-6ml of platelet-rich plasma.



Inject injured area with PRP

Using the concentrated platelets, we increase the growth factors up to eight times, which promotes temporary relief and stops inflammation.





## THE EFFECTIVE NESSOF PLATELET-RICH PLASMA (PRP)

ON SKIN'S HEALTH & APPEARANCE, EVEN FROM WITHIN.







#### Platelet Rich Plasma



Natural Therapy With No Side Effects

Platelet Rich Plasma is a 100% Natural Treatment for Skin Regeneration.

#### TAKE HOME MESSAGE

RESTORE YOUR
YOUTHFUL APPEARANCE,
INDULGE IN

**AESTHETICS** 





100% Scientific Therapy for Skin Regeneration and various Skin Problems

Say Good bye to wrinkles, fine lines and dull dry skin



#### Results

## Rejuvenate and repair hair follicle









#### Skin Rejuvenation with Platelet Rich Plasma

Better Alternative to Hyaluronic Acid Injection

#### Natural Therapy, No Side Effects

Platelet Rich Plasma-PRP is a 100% natural treatment for Skin Rejuvenation, PRP has shown to be effective in treating a variety of skin problems.