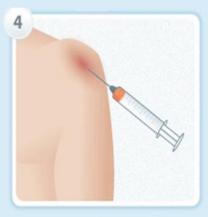

#### PROCESS OF PRP THERAPY

#### Collect blood

30-60ml of blood is drawn from the patient's arm.

#### Separate the platelets

The blood is then placed in a centrifuge. The centrifuge spins and separates the platelets from the rest of the blood components.

#### Extract platelet-rich plasma

Extract 3-6ml of platelet-rich plasma.

Inject injured area with PRP

Using the concentrated platelets, we increase the growth factors up to eight times, which promotes temporary relief and stops inflammation.